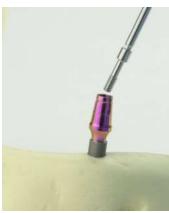

## **5** Take out the implant, holding only the green part

6 Immediately insert clockwise implant to prepared hole, just after opened the box, holding on green holder

Green holder is not intended to be used as an implant driver

Remove green holder by side to side slow motion and lift up

8 Insert implant via CRE with implant driver CCSBBS . Use implant driver ITES/ITE/ITEL/ITEXL for ratchet TW50 with torque up to 40 Ncm

Or implant driver ITEH/ITEHL for handpiece, use contra-angle handpiece