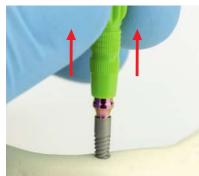

## **5** Take out the implant, holding only the green part

6 Immediately insert clockwise implant to prepared hole, just after opened the box, holding on green holder

Green holder is not intended to be used as an implant driver