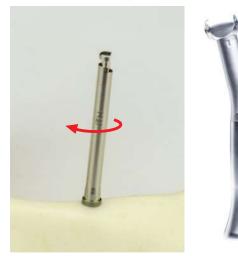

Remove green holder by side to side slow motion and lift up

8 Insert implant via CRE with implant driver CCSBBS . Use implant driver ITES/ITE/ITEL/ITEXL for ratchet TW50 with torque up to 40 Ncm

Or implant driver ITEH/ITEHL for handpiece, use contra-angle handpiece