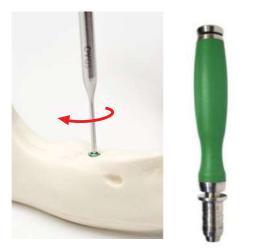

Or screwdriver SDAO for AO connection, use ETAO handle

And remove with abutment extractor R SR/SRL

Insert implant via direct insertion with implant driver R
Use implant driver IT/ITL for ratchet TW50 with torque up to 50 Ncm.

Or implant driver ITH/ITHL/ITHS for handpiece, use contra-angle handpiece

Or implant driver ITAO for AO connection, use ETAO handle

Implant insertion via direct insertion never exceed 100 Ncm.

A: Implant can be covered with covering screw SC.