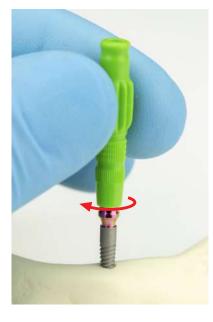

## **5** Take out the implant, holding only the green part

6 Immediately insert clockwise implant to prepared hole, just after opened the box, holding on green holder

Green holder is not intended to be used as an implant driver