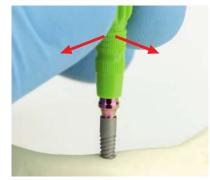

Remove green holder by side to side slow motion and lift up

8 Insert implant via CRE with implant driver CCSBBS . Use implant driver ITES/ITE/ITEL/ITEXL for ratchet TW50 with torque up to 40 Ncm

Or implant driver ITEH/ITEHL for handpiece, use contra-angle handpiece