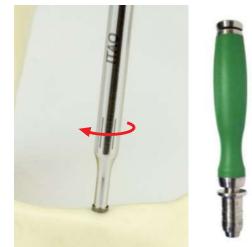

## **5** Take out the implant, holding only the green part

6 Immediately insert clockwise implant to prepared hole, just after opened the box, holding on green holder

Green holder is not intended to be used as an implant driver