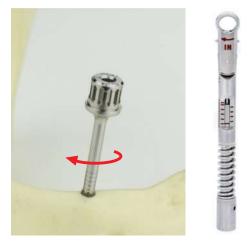

## 9 Remove CRE.

Unscrew SLT8 screw with screwdriver  $\blacksquare$  . Use screwdriver SD/SDL/SDXL for ratchet TW50

Or screwdriver SDH/SDHL/ SDHXL for handpiece, use contra-angle handpiece

Remove the screw

Or screwdriver SDAO for AO connection, use ETAO handle

And remove with abutment extractor R SR/SRL

Insert implant via direct insertion with implant driver R
Use implant driver IT/ITL for ratchet TW50 with torque up to 50 Ncm.