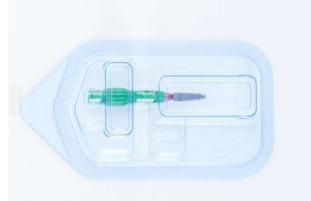

## **ROOTT R IMPLANT PLACEMENT PROTOCOL from box opening** to complete implant insertion

2 Open the box: push & pull to open

4 Carefully open the blister