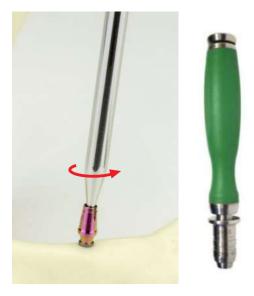

Remove green holder by side to side slow motion and lift up

8 Insert implant via CRE with implant driver CCSBBS . Use implant driver ITES/ITE/ITEL/ITEXL for ratchet TW50 with torque up to 40 Ncm

Or implant driver ITEH/ITEHL for handpiece, use contra-angle handpiece