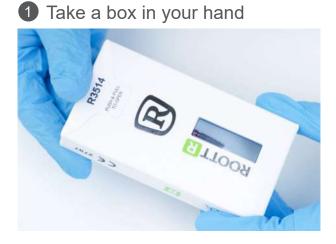

## **ROOTT R IMPLANT PLACEMENT PROTOCOL from box opening** to complete implant insertion

2 Open the box: push & pull to open

4 Carefully open the blister