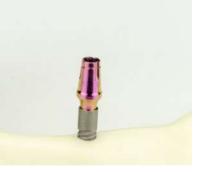

Remove green holder by side to side slow motion and lift up

8 Insert implant via CRE with implant driver CCSBBS . Use implant driver ITES/ITE/ITEL/ITEXL for ratchet TW50 with torque up to 40 Ncm

Or implant driver ITEH/ITEHL for handpiece, use contra-angle handpiece

Or implant driver ITEAO for AO connection, use ETAO handle

Implant insertion via CRE carrier part - never exceed 50 Ncm