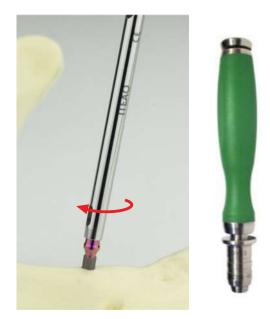

## **5** Take out the implant, holding only the green part

6 Immediately insert clockwise implant to prepared hole, just after opened the box, holding on green holder

Green holder is not intended to be used as an implant driver

Remove green holder by side to side slow motion and lift up

8 Insert implant via CRE with implant driver CCSBBS . Use implant driver ITES/ITE/ITEL/ITEXL for ratchet TW50 with torque up to 40 Ncm

Or implant driver ITEH/ITEHL for handpiece, use contra-angle handpiece