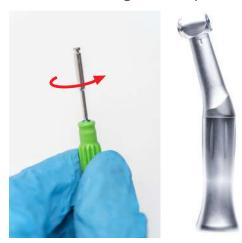

Remove green holder by side to side slow motion and lift up

8 Insert implant via CRE with implant driver CCSBBS . Use implant driver ITES/ITE/ITEL/ITEXL for ratchet TW50 with torque up to 40 Ncm

Or implant driver ITEH/ITEHL for handpiece, use contra-angle handpiece

Or implant driver ITEAO for AO connection, use ETAO handle

Implant insertion via CRE carrier part - never exceed 50 Ncm