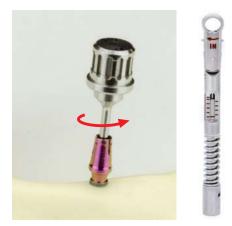

Remove green holder by side to side slow motion and lift up

8 Insert implant via CRE with implant driver CCSBBS . Use implant driver ITES/ITE/ITEL/ITEXL for ratchet TW50 with torque up to 40 Ncm

Or implant driver ITEH/ITEHL for handpiece, use contra-angle handpiece

Or implant driver ITEAO for AO connection, use ETAO handle

Implant insertion via CRE carrier part - never exceed 50 Ncm