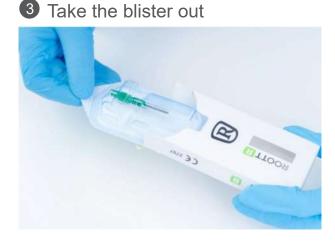

## **ROOTT R IMPLANT PLACEMENT PROTOCOL from box opening** to complete implant insertion

2 Open the box: push & pull to open

4 Carefully open the blister