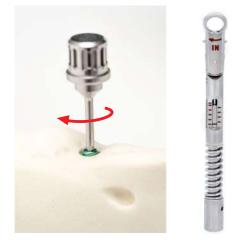

## 9 Remove CRE.

Unscrew SLT8 screw with screwdriver  $\blacksquare$  . Use screwdriver SD/SDL/SDXL for ratchet TW50

Or screwdriver SDH/SDHL/ SDHXL for handpiece, use contra-angle handpiece

Remove the screw

Or screwdriver SDAO for AO connection, use ETAO handle

And remove with abutment extractor R SR/SRL

Insert implant via direct insertion with implant driver R
Use implant driver IT/ITL for ratchet TW50 with torque up to 50 Ncm.