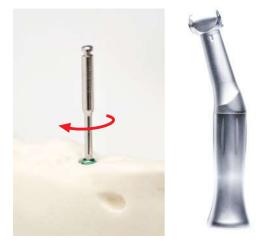

Remove green holder by side to side slow motion and lift up

8 Insert implant via CRE with implant driver CCSBBS . Use implant driver ITES/ITE/ITEL/ITEXL for ratchet TW50 with torque up to 40 Ncm

Or implant driver ITEH/ITEHL for handpiece, use contra-angle handpiece

Or implant driver ITEAO for AO connection, use ETAO handle

Implant insertion via CRE carrier part - never exceed 50 Ncm