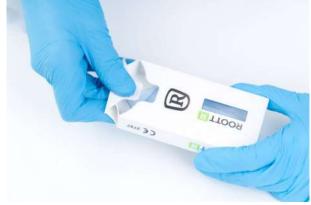

## **ROOTT R IMPLANT PLACEMENT PROTOCOL from box opening** to complete implant insertion

2 Open the box: push & pull to open

4 Carefully open the blister