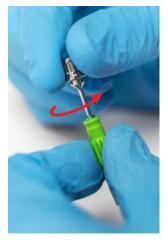

Remove green holder by side to side slow motion and lift up

8 Insert implant via CRE with implant driver CCSBBS . Use implant driver ITES/ITE/ITEL/ITEXL for ratchet TW50 with torque up to 40 Ncm

Or implant driver ITEH/ITEHL for handpiece, use contra-angle handpiece