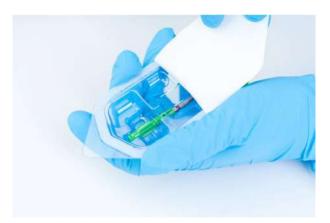

## **ROOTT R IMPLANT PLACEMENT PROTOCOL from box opening** to complete implant insertion

2 Open the box: push & pull to open

4 Carefully open the blister