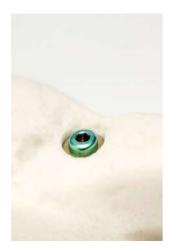

6

Screw cover screw SC to cover the implant

With screwdriver SD/SDL/SDXL for ratchet TW50, torque up to 15 Ncm

Or with screwdriver SDAO for AO connection, use ETAO handle

Implant covered with cover screw

B: or can be made other prosthetic actions depending on specific situation and choosing Related Dental superstructures.