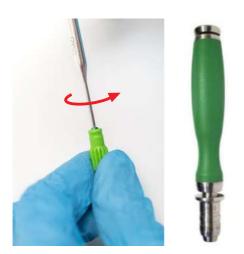

## **5** Take out the implant, holding only the green part

6 Immediately insert clockwise implant to prepared hole, just after opened the box, holding on green holder

Green holder is not intended to be used as an implant driver

Remove green holder by side to side slow motion and lift up

8 Insert implant via CRE with implant driver CCSBBS . Use implant driver ITES/ITE/ITEL/ITEXL for ratchet TW50 with torque up to 40 Ncm

Or implant driver ITEH/ITEHL for handpiece, use contra-angle handpiece