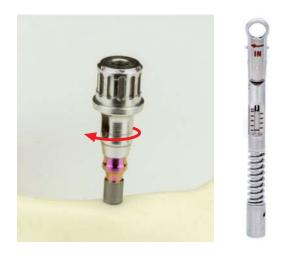

## 9 Remove CRE.

Unscrew SLT8 screw with screwdriver  $\blacksquare$  . Use screwdriver SD/SDL/SDXL for ratchet TW50

Or screwdriver SDH/SDHL/ SDHXL for handpiece, use contra-angle handpiece

Remove the screw

Or screwdriver SDAO for AO connection, use ETAO handle

And remove with abutment extractor R SR/SRL

Insert implant via direct insertion with implant driver R
Use implant driver IT/ITL for ratchet TW50 with torque up to 50 Ncm.