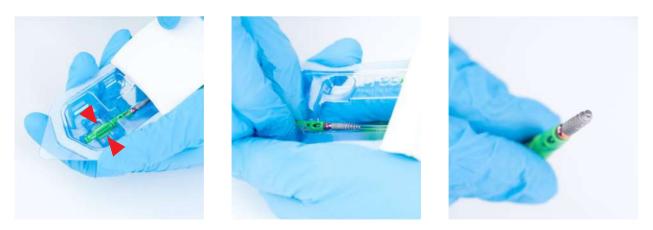

## **5** Take out the implant, holding only the green part

6 Immediately insert clockwise implant to prepared hole, just after opened the box, holding on green holder

Green holder is not intended to be used as an implant driver

Remove green holder by side to side slow motion and lift up

8 Insert implant via CRE with implant driver CCSBBS . Use implant driver ITES/ITE/ITEL/ITEXL for ratchet TW50 with torque up to 40 Ncm

Or implant driver ITEH/ITEHL for handpiece, use contra-angle handpiece