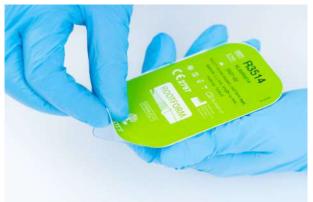

## **ROOTT R IMPLANT PLACEMENT PROTOCOL from box opening** to complete implant insertion

2 Open the box: push & pull to open

4 Carefully open the blister