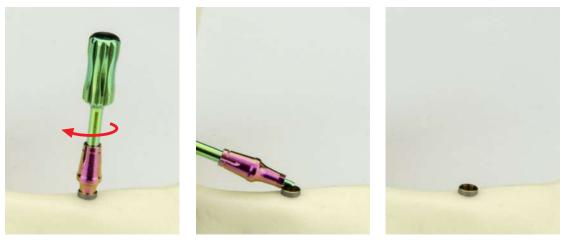

Unscrew a cover screw SC from the green holder. Manually unscrew with screwdriver SD/SDL/SDXL

Or with screwdriver SDH/SDHL/ SDHXL for handpiece, use contra-angle handpiece

Or with screwdriver SDAO for AO connection, use ETAO handle

6

Screw cover screw SC to cover the implant

With screwdriver SD/SDL/SDXL for ratchet TW50, torque up to 15 Ncm

Or with screwdriver SDAO for AO connection, use ETAO handle

Implant covered with cover screw

B: or can be made other prosthetic actions depending on specific situation and choosing Related Dental superstructures.