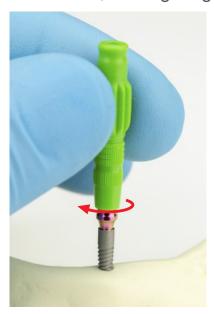

6 Immediately insert clockwise implant to prepared hole, just after opened the box, holding on green holder

Green holder is not intended to be used as an implant driver

Remove green holder by side to side slow motion and lift up