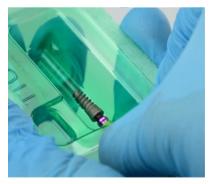

6 Immediately insert clockwise implant to prepared hole, just after opened the box, holding on green holder

Green holder is not intended to be used as an implant driver

Remove green holder by side to side slow motion and lift up

8 Insert implant via CRE with implant driver CCSBBS. Use implant driver ITES/ITE/ITEXL for ratchet TW50 with torque up to 40 Ncm

Or implant driver ITEH/ITEHL for handpiece, use contra-angle handpiece

Or implant driver ITEAO for AO connection, use ETAO handle