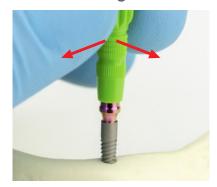

6 Immediately insert clockwise implant to prepared hole, just after opened the box, holding on green holder

Green holder is not intended to be used as an implant driver

Remove green holder by side to side slow motion and lift up