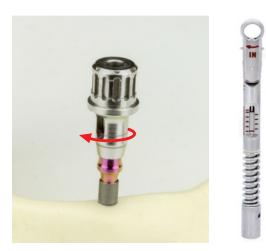

8 Insert implant via CRE with implant driver CCSBBS. Use implant driver ITES/ITE/ITEXL for ratchet TW50 with torque up to 40 Ncm

Or implant driver ITEH/ITEHL for handpiece, use contra-angle handpiece

Or implant driver ITEAO for AO connection, use ETAO handle

Implant insertion via CRE carrier part - never exceed 50 Ncm

Or screwdriver SDH/SDHL/ SDHXL for handpiece, use contra-angle handpiece

Or screwdriver SDAO for AO connection, use ETAO handle

Remove the screw