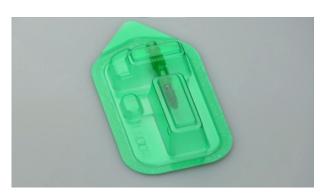

## from box opening to complete implant insertion

1 Take a box in your hand

2 Open the box: push & pull to open

3 Take the blister out

4 Carefully open the blister

5 Take out the implant, holding only the green part

6 Immediately insert clockwise implant to prepared hole, just after opened the box, holding on green holder

Green holder is not intended to be used as an implant driver

Remove green holder by side to side slow motion and lift up