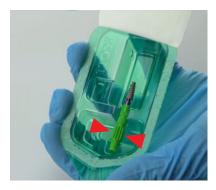

6 Immediately insert clockwise implant to prepared hole, just after opened the box, holding on green holder

Green holder is not intended to be used as an implant driver

Remove green holder by side to side slow motion and lift up