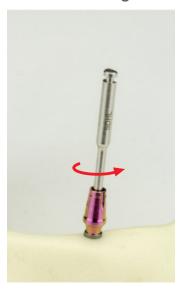

And remove with abutment extractor R SR/SRL

10 Insert implant via direct insertion with implant driver R Use implant driver IT/ITL for ratchet TW50 with torque up to 50 Ncm.

Or implant driver ITH/ITHL/ITHS for handpiece, use contra-angle handpiece

Or implant driver ITAO for AO connection, use ETAO handle

Implant insertion via direct insertion never exceed 100 Ncm.

11 Implant inserted in subcrestal position

2 A: Implant can be covered with covering screw SC with screwdrivers