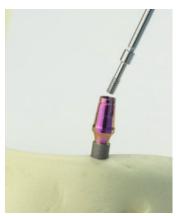

6 Immediately insert clockwise implant to prepared hole, just after opened the box, holding on green holder

Green holder is not intended to be used as an implant driver

Remove green holder by side to side slow motion and lift up