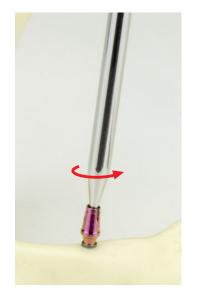

6 Immediately insert clockwise implant to prepared hole, just after opened the box, holding on green holder

Green holder is not intended to be used as an implant driver

Remove green holder by side to side slow motion and lift up