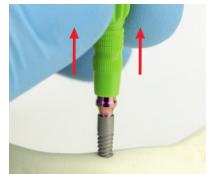

## from box opening to complete implant insertion

1 Take a box in your hand

2 Open the box: push & pull to open

3 Take the blister out

4 Carefully open the blister

5 Take out the implant, holding only the green part

6 Immediately insert clockwise implant to prepared hole, just after opened the box, holding on green holder

Green holder is not intended to be used as an implant driver

Remove green holder by side to side slow motion and lift up