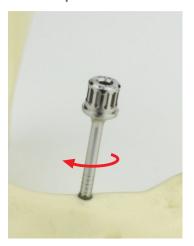

And remove with abutment extractor R SR/SRL

10 Insert implant via direct insertion with implant driver R Use implant driver IT/ITL for ratchet TW50 with torque up to 50 Ncm.

Or implant driver ITH/ITHL/ITHS for handpiece, use contra-angle handpiece

Or implant driver ITAO for AO connection, use ETAO handle

Implant insertion via direct insertion never exceed 100 Ncm.

11 Implant inserted in subcrestal position

2 A: Implant can be covered with covering screw SC with screwdrivers