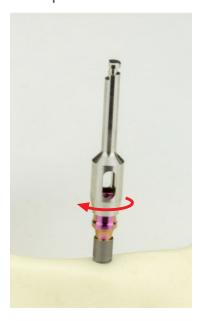

Implant insertion via CRE carrier part - never exceed 50 Ncm

Or screwdriver SDH/SDHL/ SDHXL for handpiece, use contra-angle handpiece

Or screwdriver SDAO for AO connection, use ETAO handle

Remove the screw

And remove with abutment extractor R SR/SRL

10 Insert implant via direct insertion with implant driver R Use implant driver IT/ITL for ratchet TW50 with torque up to 50 Ncm.

Or implant driver ITH/ITHL/ITHS for handpiece, use contra-angle handpiece