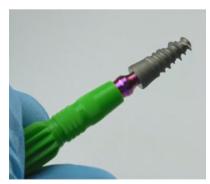

## from box opening to complete implant insertion

1 Take a box in your hand

2 Open the box: push & pull to open

3 Take the blister out

4 Carefully open the blister

5 Take out the implant, holding only the green part

6 Immediately insert clockwise implant to prepared hole, just after opened the box, holding on green holder

Green holder is not intended to be used as an implant driver

Remove green holder by side to side slow motion and lift up