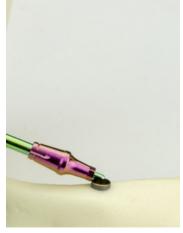

6 Immediately insert clockwise implant to prepared hole, just after opened the box, holding on green holder

Green holder is not intended to be used as an implant driver

Remove green holder by side to side slow motion and lift up