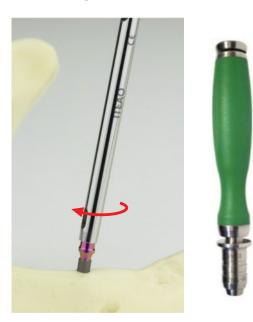

6 Immediately insert clockwise implant to prepared hole, just after opened the box, holding on green holder

Green holder is not intended to be used as an implant driver

Remove green holder by side to side slow motion and lift up

8 Insert implant via CRE with implant driver CCSBBS. Use implant driver ITES/ITE/ITEXL for ratchet TW50 with torque up to 40 Ncm

Or implant driver ITEH/ITEHL for handpiece, use contra-angle handpiece

Or implant driver ITEAO for AO connection, use ETAO handle