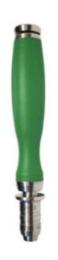

## from box opening to complete implant insertion

1 Take a box in your hand

2 Open the box: push & pull to open

3 Take the blister out

4 Carefully open the blister

5 Take out the implant, holding only the green part

6 Immediately insert clockwise implant to prepared hole, just after opened the box, holding on green holder

Green holder is not intended to be used as an implant driver

Remove green holder by side to side slow motion and lift up