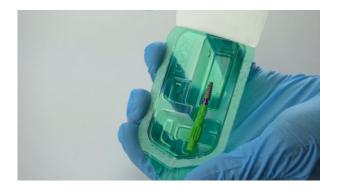

6 Immediately insert clockwise implant to prepared hole, just after opened the box, holding on green holder

Green holder is not intended to be used as an implant driver

Remove green holder by side to side slow motion and lift up

8 Insert implant via CRE with implant driver CCSBBS. Use implant driver ITES/ITE/ITEXL for ratchet TW50 with torque up to 40 Ncm

Or implant driver ITEH/ITEHL for handpiece, use contra-angle handpiece

Or implant driver ITEAO for AO connection, use ETAO handle