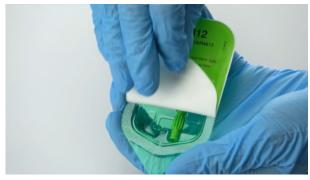

## from box opening to complete implant insertion

1 Take a box in your hand

2 Open the box: push & pull to open

3 Take the blister out

4 Carefully open the blister

5 Take out the implant, holding only the green part

6 Immediately insert clockwise implant to prepared hole, just after opened the box, holding on green holder

Green holder is not intended to be used as an implant driver

Remove green holder by side to side slow motion and lift up