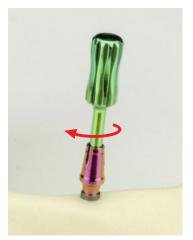

6 Immediately insert clockwise implant to prepared hole, just after opened the box, holding on green holder

Green holder is not intended to be used as an implant driver

Remove green holder by side to side slow motion and lift up