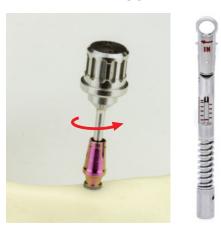

8 Insert implant via CRE with implant driver CCSBBS. Use implant driver ITES/ITE/ITEXL for ratchet TW50 with torque up to 40 Ncm

Or implant driver ITEH/ITEHL for handpiece, use contra-angle handpiece

Or implant driver ITEAO for AO connection, use ETAO handle

Implant insertion via CRE carrier part - never exceed 50 Ncm

Or screwdriver SDH/SDHL/ SDHXL for handpiece, use contra-angle handpiece

Or screwdriver SDAO for AO connection, use ETAO handle

Remove the screw